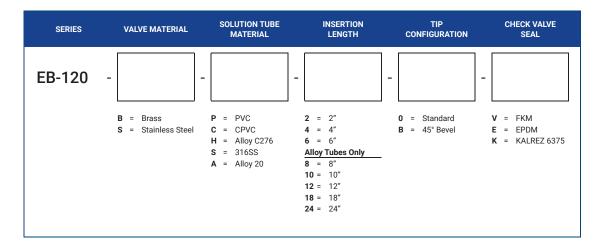

# **EB-120**



# Standard Service Retractable Injection Quill

1/2" Valve x 1/4" Tube with Integrated Check Valve

#### **SPECIFICATIONS** SAFETY RATING 150 PSI CHECK VALVE INTEGRATED SPRING LOADED **BALL CHECK VALVE** SAF-T-SEAL TIP N/A (A) QUICK DISCONNECT N/A VALVE/PROCESS CONNECTION SIZE 1/2" MNPT (B) INLET CONNECTION SIZE 1/2" MNPT SOLUTION TUBE SIZE 1/4" SOLUTION TUBE ID (PVC, CPVC) 0.302" SOLUTION TUBE ID (ALLOY) Insertion Length 0.364" SOLUTION TUBE OD (ALL) 0.540" (A) OPERATING LENGTH 11" (B) VALVE/GLAND LENGTH 6.5" EXTRACTION LENGTH 17.5" + INSERTION LENGTH

### **ORDERING INFORMATION**



## **TECH NOTES**

- Check valve spring cracking pressure is 10 PSI.
- 2. Maximum insertion length for 1/4" PVC and CPVC solution tubes is 6". PVC and CPVC solution tubes are not covered by warranty when used in process flows with velocities 6 fps or greater.



Please contact our Asia Pacific distributor:

**H20 Rx**